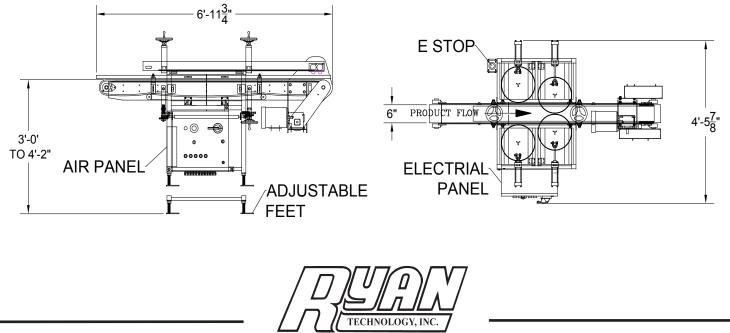

## Ryan Model 892 Center-Hinge Butterflytm Slicer

High-speed single-line horizontal slicer for bagels, English muffins, buns, croissants, etc.

Capacity: Up to 400 units per minute. Will handle product up to 6" in width and 3" tall.

Standard Features:

6" wide conveyor with Intralox Friction Top blue high performance rubber & polypropylene Adjustable upper conveyor to slow product after blades

Stainless steel frame and conveyors

1 HP motors on blades with brakes to stop blades within one revolution upon shut-down Coded magnetic safety switches on blade access doors that allow operation only when door are closed

Four 12" circular saw blades

Air-operated blade change system (60 lb.+ air supply needed)

Air pressure regulator and oiler on board

Adjustable for cut height, depth, and product width

Factory adjustable conveyor speed

3-Phase power (208, 240, 480 volt) 20 amp

Adjustable conveyor bed height via screw-in-type feet

Options:

Ryton-coating on blades Conveyor bed adjustable height for blade cut Conveyor variable speed drive