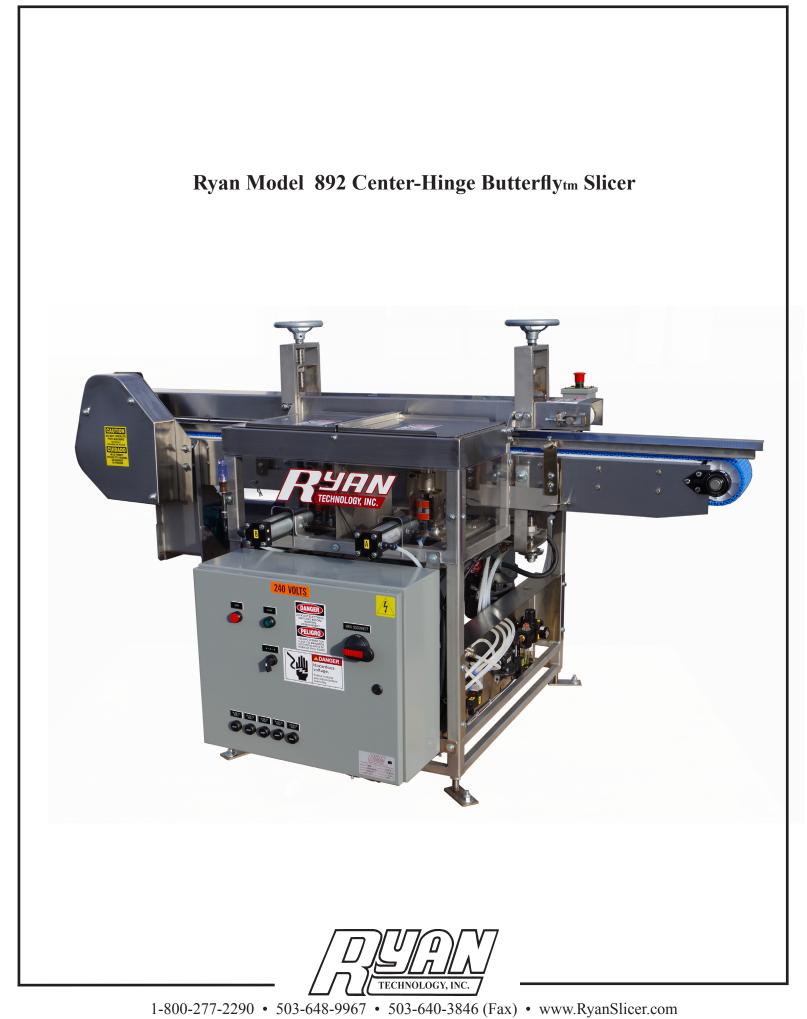

## Ryan Model 892 Center-Hinge Butterflytm Slicer

High-speed single-line horizontal slicer for bagels, English muffins, buns, croissants, etc.

Capacity: Up to 400 units per minute. Will handle product up to 6" in width and 3" tall.

Standard Features:

6" wide conveyor with Intralox Friction Top blue high performance rubber & polypropylene Adjustable upper conveyor to slow product after blades

Stainless steel frame and conveyors

1 HP motors on blades with brakes to stop blades within one revolution upon shut-down Coded magnetic safety switches on blade access doors that allow operation only when door are closed

Four 12" circular saw blades

Air-operated blade change system (60 lb.+ air supply needed)

Air pressure regulator and oiler on board

Adjustable for cut height, depth, and product width

Factory adjustable conveyor speed

3-Phase power (208, 240, 480 volt) 20 amp

Adjustable conveyor bed height via screw-in-type feet

Options:

Ryton-coating on blades Conveyor bed adjustable height for blade cut Conveyor variable speed drive